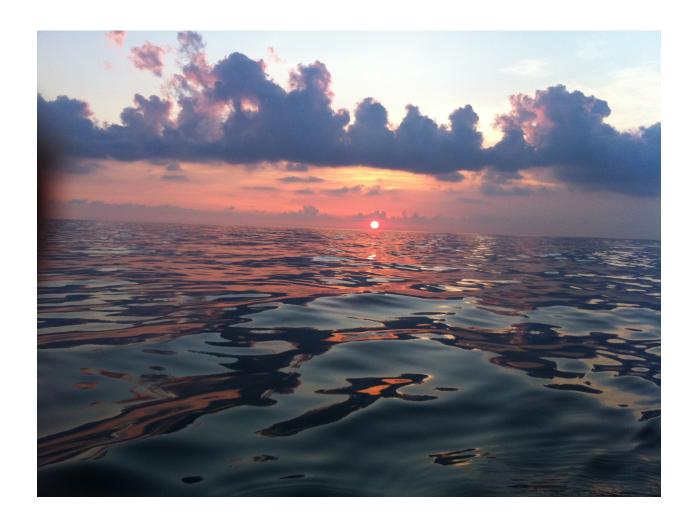

Picture of an unusual sunset attached. I particularly like the reflection of the sun on the water in the early one. The later one shows how calm the water is becoming and it looks like molten glass. Truly beautiful tonight- one of my favorites of both trips.