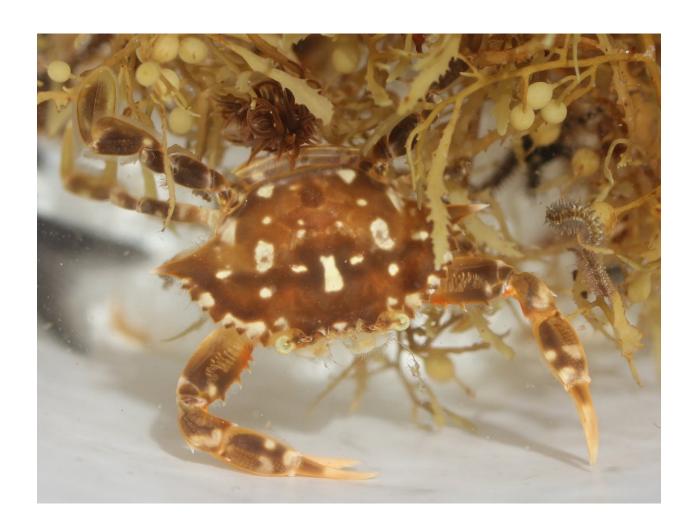

The afternoon found us pulling in a large tangle of rope. Not exactly sure what its purpose had been, but it had a conch shell anchor and a collection of fish and invertebrates including brittle stars and crabs. Pictures of some, including the anchor, are attached.