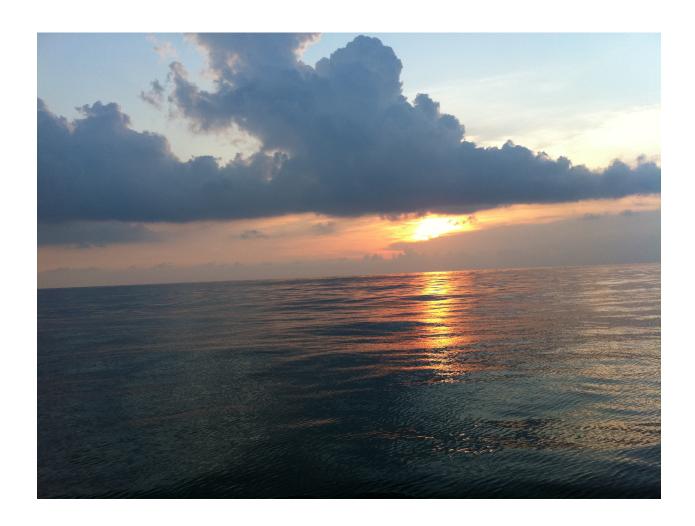

Picture of an unusual sunset attached. I particularly like the reflection of the sun on the water in the early one. The later one shows how calm the water is becoming and it looks like molten glass. Truly beautiful tonight- one of my favorites of both trips.