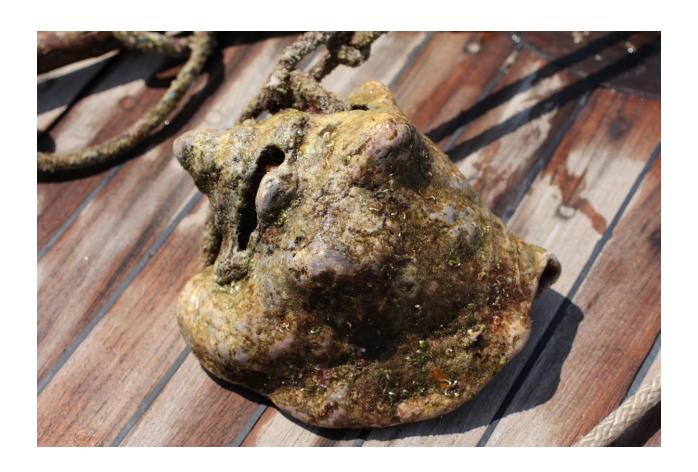

The afternoon found us pulling in a large tangle of rope. Not exactly sure what its purpose had been, but it had a conch shell anchor and a collection of fish and invertebrates including brittle stars and crabs. Pictures of some, including the anchor, are attached.