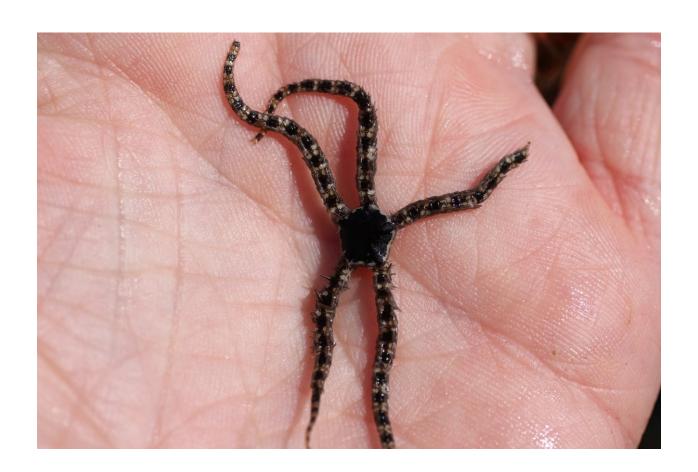

The afternoon found us pulling in a large tangle of rope. Not exactly sure what its purpose had been, but it had a conch shell anchor and a collection of fish and invertebrates including brittle stars and crabs. Pictures of some, including the anchor, are attached.